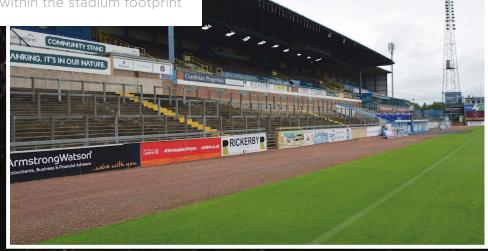

## **ADVERTISING BOARDS**

Pitchside, inside the ground and within the stadium footprint

ARLISLE UNITED

BEALTING ITAL NOT