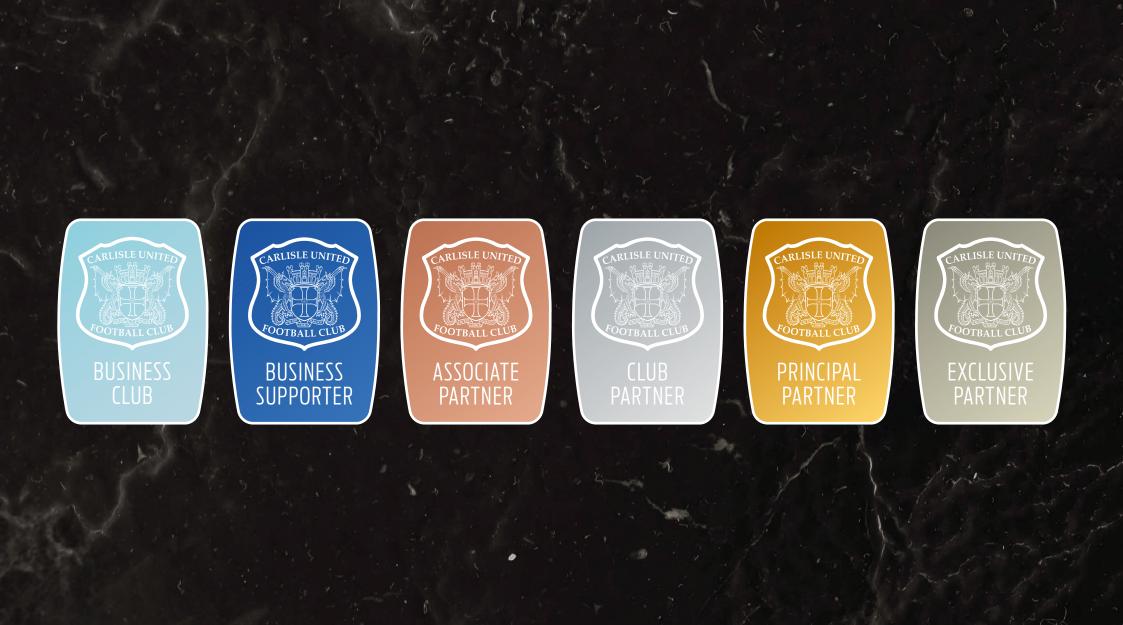

## CARLISLE UNITED'S PARTNER PROGRAMME

## PARTNER PROGRAMME SUMMARY

|                                        | BUSINESS<br>CLUB | BUSINESS<br>SUPPORTER | ASSOCIATE<br>PARTNER | CLUB<br>PARTNER | PRINCIPAL<br>PARTNER | EXCLUSIVE<br>PARTNER                                                                                                                                                                                                                                                                                                                                                                                                                                                                                                                                                                                                                                                                                                                                                                                                                                                                                                                                                                                                                                                                                                                                                                                                                                                                                                                                                                                                                                                                                                                                                                                                                                                                                                                                                                                                                                                                                                                                                                                                                                                                                                                |
|----------------------------------------|------------------|-----------------------|----------------------|-----------------|----------------------|-------------------------------------------------------------------------------------------------------------------------------------------------------------------------------------------------------------------------------------------------------------------------------------------------------------------------------------------------------------------------------------------------------------------------------------------------------------------------------------------------------------------------------------------------------------------------------------------------------------------------------------------------------------------------------------------------------------------------------------------------------------------------------------------------------------------------------------------------------------------------------------------------------------------------------------------------------------------------------------------------------------------------------------------------------------------------------------------------------------------------------------------------------------------------------------------------------------------------------------------------------------------------------------------------------------------------------------------------------------------------------------------------------------------------------------------------------------------------------------------------------------------------------------------------------------------------------------------------------------------------------------------------------------------------------------------------------------------------------------------------------------------------------------------------------------------------------------------------------------------------------------------------------------------------------------------------------------------------------------------------------------------------------------------------------------------------------------------------------------------------------------|
| Use of partnership status              |                  | JOIT ORTER            |                      |                 |                      |                                                                                                                                                                                                                                                                                                                                                                                                                                                                                                                                                                                                                                                                                                                                                                                                                                                                                                                                                                                                                                                                                                                                                                                                                                                                                                                                                                                                                                                                                                                                                                                                                                                                                                                                                                                                                                                                                                                                                                                                                                                                                                                                     |
| Use of partnership logo                |                  |                       |                      |                 |                      |                                                                                                                                                                                                                                                                                                                                                                                                                                                                                                                                                                                                                                                                                                                                                                                                                                                                                                                                                                                                                                                                                                                                                                                                                                                                                                                                                                                                                                                                                                                                                                                                                                                                                                                                                                                                                                                                                                                                                                                                                                                                                                                                     |
| Pitchside perimeter board              | V                | ×                     | •                    | •               | •                    | •                                                                                                                                                                                                                                                                                                                                                                                                                                                                                                                                                                                                                                                                                                                                                                                                                                                                                                                                                                                                                                                                                                                                                                                                                                                                                                                                                                                                                                                                                                                                                                                                                                                                                                                                                                                                                                                                                                                                                                                                                                                                                                                                   |
|                                        |                  | •                     |                      |                 |                      |                                                                                                                                                                                                                                                                                                                                                                                                                                                                                                                                                                                                                                                                                                                                                                                                                                                                                                                                                                                                                                                                                                                                                                                                                                                                                                                                                                                                                                                                                                                                                                                                                                                                                                                                                                                                                                                                                                                                                                                                                                                                                                                                     |
| Link to business page from our website |                  |                       |                      |                 | ✓                    |                                                                                                                                                                                                                                                                                                                                                                                                                                                                                                                                                                                                                                                                                                                                                                                                                                                                                                                                                                                                                                                                                                                                                                                                                                                                                                                                                                                                                                                                                                                                                                                                                                                                                                                                                                                                                                                                                                                                                                                                                                                                                                                                     |
| 1904 owners table invite*              |                  |                       |                      | -               |                      |                                                                                                                                                                                                                                                                                                                                                                                                                                                                                                                                                                                                                                                                                                                                                                                                                                                                                                                                                                                                                                                                                                                                                                                                                                                                                                                                                                                                                                                                                                                                                                                                                                                                                                                                                                                                                                                                                                                                                                                                                                                                                                                                     |
| Boardroom invite*                      |                  |                       |                      | ~               | ✓                    | ~                                                                                                                                                                                                                                                                                                                                                                                                                                                                                                                                                                                                                                                                                                                                                                                                                                                                                                                                                                                                                                                                                                                                                                                                                                                                                                                                                                                                                                                                                                                                                                                                                                                                                                                                                                                                                                                                                                                                                                                                                                                                                                                                   |
| Legends invite                         |                  |                       | ~                    | 1               | $\checkmark$         | <ul> <li>Image: A start of the start of</li></ul> |
| Launch website article                 |                  |                       | ~                    | 1               | $\checkmark$         | <ul> <li>Image: A set of the set of the</li></ul> |
| Launch player visit                    |                  |                       |                      |                 | $\checkmark$         | $\checkmark$                                                                                                                                                                                                                                                                                                                                                                                                                                                                                                                                                                                                                                                                                                                                                                                                                                                                                                                                                                                                                                                                                                                                                                                                                                                                                                                                                                                                                                                                                                                                                                                                                                                                                                                                                                                                                                                                                                                                                                                                                                                                                                                        |
| Launch social media advert             |                  |                       |                      | ~               | $\checkmark$         | $\checkmark$                                                                                                                                                                                                                                                                                                                                                                                                                                                                                                                                                                                                                                                                                                                                                                                                                                                                                                                                                                                                                                                                                                                                                                                                                                                                                                                                                                                                                                                                                                                                                                                                                                                                                                                                                                                                                                                                                                                                                                                                                                                                                                                        |
| Signed merchandise                     |                  |                       | Ball                 | Ball            | Shirt                | Framed Shirt                                                                                                                                                                                                                                                                                                                                                                                                                                                                                                                                                                                                                                                                                                                                                                                                                                                                                                                                                                                                                                                                                                                                                                                                                                                                                                                                                                                                                                                                                                                                                                                                                                                                                                                                                                                                                                                                                                                                                                                                                                                                                                                        |
| Player visit for an event              |                  |                       |                      |                 | ~                    | 1                                                                                                                                                                                                                                                                                                                                                                                                                                                                                                                                                                                                                                                                                                                                                                                                                                                                                                                                                                                                                                                                                                                                                                                                                                                                                                                                                                                                                                                                                                                                                                                                                                                                                                                                                                                                                                                                                                                                                                                                                                                                                                                                   |
| E-shot to CRM                          |                  |                       |                      |                 | $\checkmark$         | ~                                                                                                                                                                                                                                                                                                                                                                                                                                                                                                                                                                                                                                                                                                                                                                                                                                                                                                                                                                                                                                                                                                                                                                                                                                                                                                                                                                                                                                                                                                                                                                                                                                                                                                                                                                                                                                                                                                                                                                                                                                                                                                                                   |
| Camera-facing LED time per-match       |                  |                       | 1 Minute             | 2 Minutes       | 3 Minutes            | 4 Minutes                                                                                                                                                                                                                                                                                                                                                                                                                                                                                                                                                                                                                                                                                                                                                                                                                                                                                                                                                                                                                                                                                                                                                                                                                                                                                                                                                                                                                                                                                                                                                                                                                                                                                                                                                                                                                                                                                                                                                                                                                                                                                                                           |
| Hospitality discount 10%               | $\checkmark$     |                       |                      | 1               | 1                    | 1                                                                                                                                                                                                                                                                                                                                                                                                                                                                                                                                                                                                                                                                                                                                                                                                                                                                                                                                                                                                                                                                                                                                                                                                                                                                                                                                                                                                                                                                                                                                                                                                                                                                                                                                                                                                                                                                                                                                                                                                                                                                                                                                   |
| Digital scoreboard and big screen      |                  |                       |                      | 1               | 1                    | 1                                                                                                                                                                                                                                                                                                                                                                                                                                                                                                                                                                                                                                                                                                                                                                                                                                                                                                                                                                                                                                                                                                                                                                                                                                                                                                                                                                                                                                                                                                                                                                                                                                                                                                                                                                                                                                                                                                                                                                                                                                                                                                                                   |
| Tickets per season                     |                  |                       | 10                   | 20              | 30                   | 40                                                                                                                                                                                                                                                                                                                                                                                                                                                                                                                                                                                                                                                                                                                                                                                                                                                                                                                                                                                                                                                                                                                                                                                                                                                                                                                                                                                                                                                                                                                                                                                                                                                                                                                                                                                                                                                                                                                                                                                                                                                                                                                                  |
| Events programme                       |                  |                       |                      |                 | 1                    | 1                                                                                                                                                                                                                                                                                                                                                                                                                                                                                                                                                                                                                                                                                                                                                                                                                                                                                                                                                                                                                                                                                                                                                                                                                                                                                                                                                                                                                                                                                                                                                                                                                                                                                                                                                                                                                                                                                                                                                                                                                                                                                                                                   |
| Priority for new commercial deals      |                  |                       |                      |                 | 1                    | 1                                                                                                                                                                                                                                                                                                                                                                                                                                                                                                                                                                                                                                                                                                                                                                                                                                                                                                                                                                                                                                                                                                                                                                                                                                                                                                                                                                                                                                                                                                                                                                                                                                                                                                                                                                                                                                                                                                                                                                                                                                                                                                                                   |
| Business logo on backdrop              |                  |                       |                      |                 | 1                    | 1                                                                                                                                                                                                                                                                                                                                                                                                                                                                                                                                                                                                                                                                                                                                                                                                                                                                                                                                                                                                                                                                                                                                                                                                                                                                                                                                                                                                                                                                                                                                                                                                                                                                                                                                                                                                                                                                                                                                                                                                                                                                                                                                   |
| Business logo on letterhead            |                  |                       |                      |                 |                      | 1                                                                                                                                                                                                                                                                                                                                                                                                                                                                                                                                                                                                                                                                                                                                                                                                                                                                                                                                                                                                                                                                                                                                                                                                                                                                                                                                                                                                                                                                                                                                                                                                                                                                                                                                                                                                                                                                                                                                                                                                                                                                                                                                   |
| Business logo on email footer          |                  |                       |                      |                 |                      | 1                                                                                                                                                                                                                                                                                                                                                                                                                                                                                                                                                                                                                                                                                                                                                                                                                                                                                                                                                                                                                                                                                                                                                                                                                                                                                                                                                                                                                                                                                                                                                                                                                                                                                                                                                                                                                                                                                                                                                                                                                                                                                                                                   |
| PACKAGE FEE                            | £1K + VAT        | £2.5K + VAT           | £3K + VAT            | £5K + VAT       | £10K + VAT           | £20K + VAT                                                                                                                                                                                                                                                                                                                                                                                                                                                                                                                                                                                                                                                                                                                                                                                                                                                                                                                                                                                                                                                                                                                                                                                                                                                                                                                                                                                                                                                                                                                                                                                                                                                                                                                                                                                                                                                                                                                                                                                                                                                                                                                          |