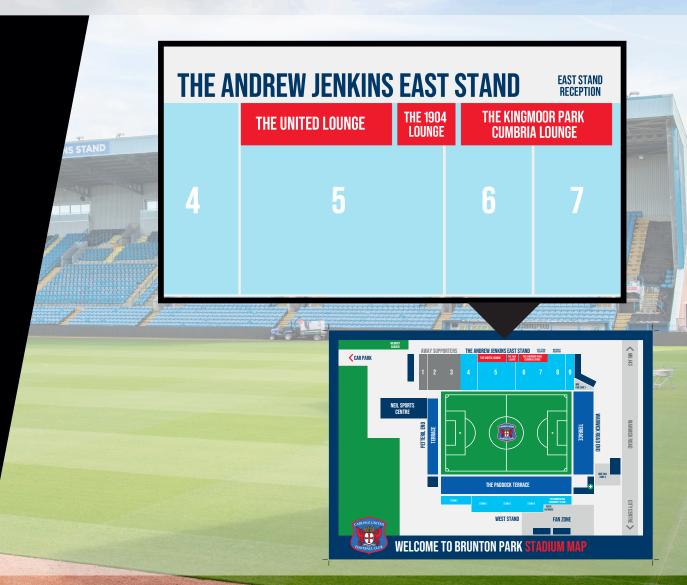

# HOSPITALITY EXPERIENCES AT BRUNTON PARK

Welcome to Brunton Park, the home of Carlisle United Football Club, where our hospitality packages offer a premium matchday experience.

Whether you're looking for a unique way to entertain clients, celebrating a big occasion, or simply fancy treating yourself, our lounges and suites offer a perfect blend of outstanding dining and terrific service to create the most memorable day for you and your party.

### THE 1904 LOUNGE

Our most premium hospitality suite offers a formal dining experience within an intimate setting for the ultimate matchday experience.

#### **PRICE:**

Seasonal price per adult

£2300 (equivalent of £100 per match)

THE KINGMOOR PARK CUMBRIA LOUNGE

A more relaxed space with a fresh dining approach

#### **BENEFITS:**

- > Multiple classic street food bowl meals served to your table
- > Fully licensed private bar facilities
- > Luxury padded seating in the Andrew Jenkins East Stand
- > Matchday host
- > In-lounge screen showing live sports
- > Carlisle United first team/former player Q&A
- > Team sheet confirming line ups